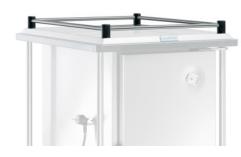

## **Gallery rail for BKW**

P/N: 0163312 | GA/4-s BKW Ø16/837/738/52 sw

## **Technical data**

Similar to illustration, technical modifications reserved. Without decoration.

Weight: 1 kg

Width: 837 mm

**Depth:** 738 mm

Height: 52 mm

4-sided gallery made of ø16 mm stainless steel tube

Gallery struts made from high-quality stainless steel tubing as well as supports made from polypropylene screwed to the trolley top form a solid crash protection for transported containers, coffee pots etc.