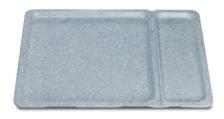

## **Tray Euronorm 1/1 grey**

P/N: 0163356 | TAB EN-1/1 GFK Gran-A83 get

## **Technical data**

Weight: 1 kg

Width: 530 mm

**Depth:** 370 mm

Height: 17 mm

Similar to illustration, technical modifications reserved. Without decoration.

Euronorm tray for use in thermally separated tray transport trolleys in a cook & serve food distribution system. Separation of the tray into two areas for hot and cold components. Cold section optimised for loading with rectangular porcelain standard dishes.