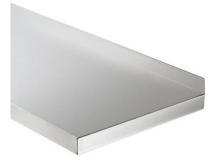

## Solid shelf for wall shelves 1200×300 mm

P/N: 0163425 | WB A-GS 1200/300

## **Technical data**

| Weight: | 4 kg    |
|---------|---------|
| Width:  | 1200 mm |
| Depth:  | 300 mm  |
| Height: | 79 mm   |

*Similar to illustration, technical modifications reserved. Without decoration.* 

Smooth stainless steel sheet, folded and rebated at the front and laterally by 1.6" (40 mm), rear side with 1.6" (40 mm) upstand and rebated. Welded/polished corners. Shelf load: 30.2 lbs/ft (60 kg/m).