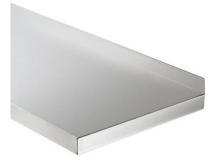

Solid shelf for wall shelves 600×400 mm

P/N: 0163427 | WB A-GS 0600/400

Smooth stainless steel sheet, folded and rebated at the front and laterally by 1.6" (40 mm), rear side with 1.6" (40 mm) upstand and rebated. Welded/polished corners. Shelf load: 30.2 lbs/ft (60 kg/m).