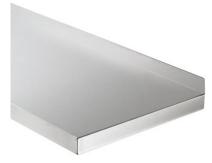

Smooth stainless steel sheet, folded and rebated at the front and laterally by 1.6" (40 mm), rear side with 1.6" (40 mm) upstand and rebated. Welded/polished corners. Shelf load: 30. 2 lbs/ft (60 kg/m)