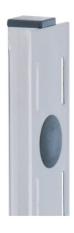

## Wall shelf rail for wall shelves height 740 mm

P/N: 0163432 | WB VeS 60/25/740

## **Technical data**

Modular dimension: 75 mm

Weight: 1 kg

Width: 60 mm

**Depth:** 25 mm

Height: 740 mm

Similar to illustration, technical modifications reserved. Without decoration.

Modular, high-quality stainless steel shelving system in hygienic design, for floor-free attachment to existing walls.

Adjustable rail, hight 740 mm with height adjustment for 1/2 shelves with 75 mm pitch.

Time and date of the request: 10.09.2025, 18:03:29

All information / dimensions are approximate, technical changes reserved. © Hupfer