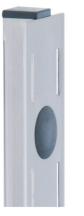

## Wall shelf rail for wall shelves hight 740 mm

P/N: 0163432 | WB VeS 60/25/740

## **Technical data**

| Modular dimension: | 75 mm  |
|--------------------|--------|
| Weight:            | 1 kg   |
| Width:             | 60 mm  |
| Depth:             | 25 mm  |
| Height:            | 740 mm |

*Similar to illustration, technical modifications reserved. Without decoration.* 

Modular, high-quality stainless steel shelving system in hygienic design, for floor-free attachment to existing walls.

Adjustable rail, hight 740 mm with height adjustment for 1/2 shelves with 75 mm pitch.