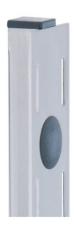

## Wall shelf rail for wall shelves height 1200 mm HUPFE

P/N: 0163433 | WB VeS 60/25/1200

## **Technical data**

Weight: 2 kg

Width: 60 mm

Depth: 25 mm

Height: 1200 mm

Similar to illustration, technical modifications reserved. Without decoration.

Modular, high-quality stainless steel shelving system in hygienic design, for floor-free attachment to existing walls.

Adjustable rail, hight 1200 mm with height adjustment for 1/2/3 shelves with 75 mm pitch.

Time and date of the request: 20.08.2025, 16:37:02

All information / dimensions are approximate, technical changes reserved. © Hupfer