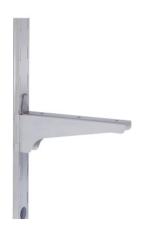

## Wall bracket for solid shelves 300 mm

P/N: 0163434 | WB KON 300

## **Technical data**

Weight: 0.5 kg

Width: 42 mm

Depth: 294 mm

Height: 144 mm

Similar to illustration, technical modifications reserved. Without decoration.

Wall shelf bracket for holding smooth wall shelves, suitable for flexible, height-adjustable mounting in the rails.

Bracket for shelf depth 300 mm made from high-quality stainless steel in hygienic design, angled from one piece and cleanly deburred.

Time and date of the request: 22.08.2025, 09:14:13

All information / dimensions are approximate, technical changes reserved. © Hupfer