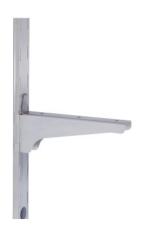

## Wall bracket for solid shelves 300 mm

P/N: 0163434 | WB KON 300

## **Technical data**

Weight: 0.5 kg

Width: 42 mm

Depth: 294 mm

Height: 144 mm

Similar to illustration, technical modifications reserved. Without decoration.

Wall shelf bracket for holding smooth wall shelves, suitable for flexible, height-adjustable mounting in the rails.

Bracket for shelf depth 300 mm made from high-quality stainless steel in hygienic design, angled from one piece and cleanly deburred.

Time and date of the request: 06.06.2025, 17:34:59

All information / dimensions are approximate, technical changes reserved. © Hupfer