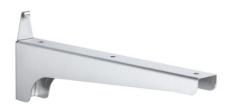

## Wall bracket for solid shelves 300 mm

P/N: 0163436 | WB KON-WB 300

## **Technical data**

 Weight:
 0.5 kg

 Width:
 42 mm

 Depth:
 280 mm

144 mm

Height:

Similar to illustration, technical modifications reserved. Without decoration.

Wall shelf bracket for holding smooth wall shelves, suitable for direct mounting on the wall, no height adjustment.

Bracket for shelf depth 300 mm made from high-quality stainless steel in hygienic design, angled from one piece and cleanly deburred.

Time and date of the request: 25.08.2025, 13:58:19

All information / dimensions are approximate, technical changes reserved. © Hupfer