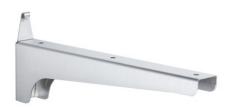

## **Technical data**

Weight: 0.5 kg
Width: 42 mm

•

280 mm

Depth:

Height: 144 mm

Similar to illustration, technical modifications reserved. Without decoration.

Wall shelf bracket for holding smooth wall shelves, suitable for direct mounting on the wall, no height adjustment.

Bracket for shelf depth 300 mm made from high-quality stainless steel in hygienic design, angled from one piece and cleanly deburred.

Time and date of the request: 06.06.2025, 20:06:08

All information / dimensions are approximate, technical changes reserved. © Hupfer