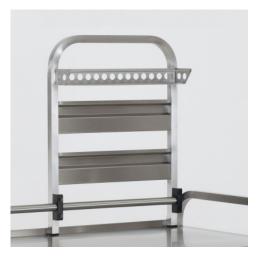

## Frame top 478×117×620 mm

P/N: 0163441 | AG SVW 2/3 478/117/620

Similar to illustration, technical modifications reserved. Without decoration.

## **Technical data**

Weight: 4 kg

**Width:** 478 mm

**Depth:** 117 mm

Height: 620 mm

The attachment frame for service trolleys enables efficient storage and organisation of plastic containers on service trolleys. Additionally, the attachment frame for service trolleys supports easy transport and attractive presentation of tea assortments.