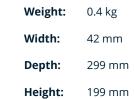

Bracket for shelf depth 300 mm made from high-quality, electro-polished stainless steel in hygienic design from one base panel and a wire bar mounted on it for mounting the shelves.

Time and date of the request:All information / dimensions are approximate, technical changes reserved. © Hupfer10.09.2025, 12:38:33