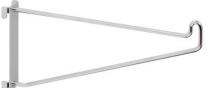

Wall bracket for shelves 300 mm

P/N: 0163461 | WB KON N5/20 300

## **Technical data**

*Similar to illustration, technical modifications reserved. Without decoration.* 

Wall shelf bracket for holding shelves for shelving units in stainless steel or aluminium, suitable for flexible, height adjustable mounting in adjustable rails.

Bracket for shelf depth 300 mm made from high-quality, electro-polished stainless steel in hygienic design from one base panel and a wire bar mounted on it for mounting the shelves.

Time and date of the request:All information / dimensions are approximate, technical changes reserved. © Hupfer10.09.2025, 12:38:33