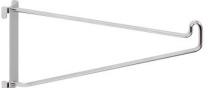

Wall bracket for shelves 400 mm

P/N: 0163462 | WB KON N5/20 400

## **Technical data**

*Similar to illustration, technical modifications reserved. Without decoration.* 

Wall shelf bracket for holding shelves for shelving units in stainless steel or aluminium, suitable for flexible, height adjustable mounting in adjustable rails.

Bracket for shelf depth 400 mm made from high-quality, electro-polished stainless steel in hygienic design from one base panel and a wire bar mounted on it for mounting the shelves.

Time and date of the request:All information / dimensions are approximate, technical changes reserved. © Hupfer30.08.2025, 20:33:08