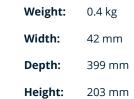

Bracket for shelf depth 400 mm made from high-quality, electro-polished stainless steel in hygienic design from one base panel and a wire bar mounted on it for mounting the shelves.

Time and date of the request:All information / dimensions are approximate, technical changes reserved. © Hupfer30.08.2025, 20:33:08