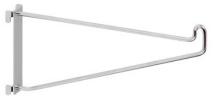

NORM5/20 wall shelf bracket

P/N: 0163462 | WB KON N5/20 400

Wall shelf bracket for holding shelves for shelving units in stainless steel or aluminium, suitable for flexible, height adjustable mounting in adjustable rails.

Bracket for shelf depth 400 mm made from high-quality, electro-polished stainless steel in hygienic design from one base panel and a wire bar mounted on it for mounting the shelves.