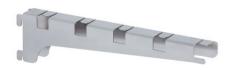

## Wall bracket for pipe shelves 300 mm

P/N: 0163463 | WB KON 4RA 300 li

## **Technical data**

Weight: 0.4 kg

Width: 42 mm

**Depth:** 314 mm

Height: 103 mm

Similar to illustration, technical modifications reserved. Without decoration.

Modular, high-quality stainless steel shelving system in hygienic design, for floor-free attachment to existing walls.