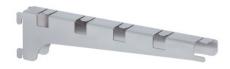

## Wall bracket for pipe shelves 300 mm

P/N: 0163464 | WB KON 4RA 300 mi

## **Technical data**

Weight: 0.4 kg

Width: 42 mm

**Depth:** 312 mm

Height: 103 mm

Similar to illustration, technical modifications reserved. Without decoration.

Modular, high-quality stainless steel shelving system in hygienic design, for floor-free attachment to existing walls.