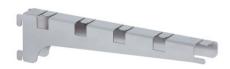

## Wall bracket for pipe shelves 400 mm

P/N: 0163464 | WB KON 4RA 300 mi

## **Technical data**

Weight: 0.4 kg

Width: 42 mm

**Depth:** 312 mm

Height: 103 mm

Similar to illustration, technical modifications reserved. Without decoration.

Modular, high-quality stainless steel shelving system in hygienic design, for floor-free attachment to existing walls.