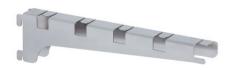

## Wall bracket for pipe shelves 300 mm

P/N: 0163465 | WB KON 4RA 300 re

## **Technical data**

Weight: 0.4 kg

Width: 42 mm

**Depth:** 314 mm

Height: 103 mm

Similar to illustration, technical modifications reserved. Without decoration.

Modular, high-quality stainless steel shelving system in hygienic design, for floor-free attachment to existing walls.