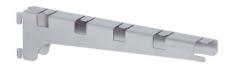

## Wall bracket for pipe shelves 400 mm

P/N: 0163465 | WB KON 4RA 300 re

## **Technical data**

Weight: 0.4 kg

Width: 42 mm

**Depth:** 314 mm

Height: 103 mm

Similar to illustration, technical modifications reserved. Without decoration.

Modular, high-quality stainless steel shelving system in hygienic design, for floor-free attachment to existing walls.