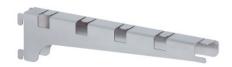

## Wall bracket for pipe shelves 400 mm

P/N: 0163466 | WB KON 5RA 400 li

## **Technical data**

Weight: 0.6 kg

Width: 42 mm

Depth: 414 mm

Height: 103 mm

Similar to illustration, technical modifications reserved. Without decoration.

Modular, high-quality stainless steel shelving system in hygienic design, for floor-free attachment to existing walls.