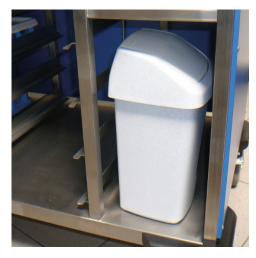

## **Waste container grey for service trolley**

P/N: 0163477 | AB 250/200/375

Similar to illustration, technical modifications reserved. Without decoration.

## **Technical data**

Weight: 0.4 kg

Width: 250 mm

**Depth:** 200 mm

Height: 375 mm

Waste container for waste accrued during food distribution using tray transport trolleys and a service trolley coupled to it.

Container with swing lid made from polypropylene in sturdy and hygienic design. Colour: grey.

Time and date of the request: 21.08.2025, 02:00:50

All information / dimensions are approximate, technical changes reserved. © Hupfer