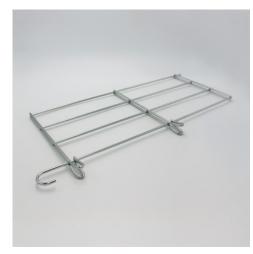

Plate divider without full-out protection for use in the plate transport trolley TETW.

Hook-on grid in hygienic design, made from high-quality electro-polished round stainless steel for side partition for plate stack inside.

## Technical data

| Weight: | 0.6 kg |
|---------|--------|
| Width:  | 26 mm  |
| Depth:  | 252 mm |
| Height: | 578 mm |

*Similar to illustration, technical modifications reserved. Without decoration.* 