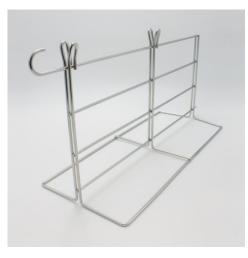

## Plate divider with front protection

P/N: 0163486 | TETW-TG 578/276/205

Similar to illustration, technical modifications reserved. Without decoration.

## **Technical data**

Weight: 0.8 kg

Width: 205 mm

**Depth:** 276 mm

Height: 578 mm

Plate divider with full-out protection for use in the plate transport trolley TETW.

Hook-on grid in hygienic design, made from high-quality electro-polished round stainless steel for side partition and front-side fall protection for plate stack inside.