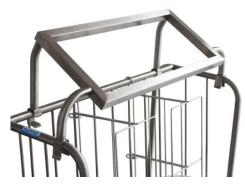

## **Technical data**

Similar to illustration, technical modifications reserved. Without decoration.

Weight: 3 kg

Width: 935 mm

Depth: 310 mm

Height: 303 mm

Holder for four cutlery containers GN ¼-150, for placing on a plate transport trolley.

Sturdy and hygienic construction, completely made from high-quality, polished stainless steel. Top frame made from 30° inclined, 30 x 30 mm rectangular tubing, welded with round tube uprights  $\emptyset$  25 mm, for holding four GN 1/4-150 containers, with moving sneeze guard.