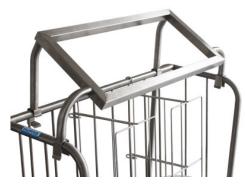

## **Technical data**

Similar to illustration, technical modifications reserved. Without decoration.

Weight: 3 kg

Width: 935 mm

**Depth:** 310 mm

Height: 303 mm

Holder for four cutlery containers GN ¼-150, for placing on a plate transport trolley.

Sturdy and hygienic construction, completely made from high-quality, polished stainless steel. Top frame made from 30° inclined, 30 x 30 mm rectangular tubing, welded with round tube uprights  $\emptyset$  25 mm, for holding four GN 1/4-150 containers, with moving sneeze guard.