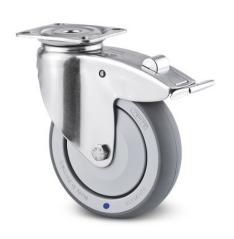

## Feature option: Castor set with stainless steel HUPFE housing 🛮 125 mm

P/N: 0164470 | RS-MP AP ES-125 : KS/ES-125 2LRmF 2LR

## **Technical data**

Similar to illustration, technical modifications reserved. Without decoration.

The stainless steel wheel set with a diameter of 125 mm is designed for the transport and organisation of heavy loads in various environments. The stainless steel wheel set with a diameter of 125 mm allows for easy handling and efficient mobility to optimise logistics processes.