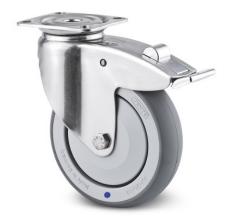

## **Technical data**

*Similar to illustration, technical modifications reserved. Without decoration.* 

The stainless steel wheel set with a diameter of 125 mm is designed for the transport and organisation of heavy loads in various environments. The stainless steel wheel set with a diameter of 125 mm allows for easy handling and efficient mobility to optimise logistics processes.