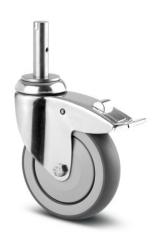

## **Technical data**

Similar to illustration, technical modifications reserved. Without decoration.

The stainless steel wheel set with a diameter of 125 mm is designed for easy mobility and safe transport of equipment in various areas. The stainless steel wheel set with a diameter of 125 mm enables efficient organisation and distribution of materials due to its high stability and corrosion resistance.