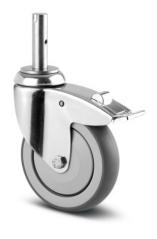

## Extra charge for castors 125 stainless steel

P/N: 0164472 | RS-MP AP/RZ ES-125 : KS/ES-125 2LRmF 2LR

## **Technical data**

Similar to illustration, technical modifications reserved. Without decoration.

The stainless steel wheel set with a diameter of 125 mm is designed for easy mobility and safe transport of equipment in various areas. The stainless steel wheel set with a diameter of 125 mm enables efficient organisation and distribution of materials due to its high stability and corrosion resistance.