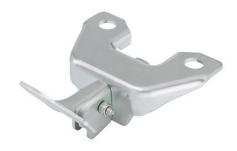

## **Direction lock element**

P/N: 0191002682

## **Technical data**

Weight: 0.4 kg

Width: 110 mm

**Depth:** 115 mm

Height: 35 mm

Similar to illustration, technical modifications reserved. Without decoration.

The directional fixing element enables the stable and controlled movement of transport carts by fixing the steering wheels. It also supports the efficient organisation and targeted distribution of goods through precise control of the driving direction.