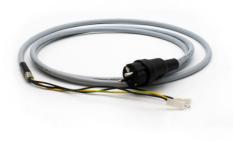

Connecting lead for IAS / ITW (230 V) P/N: 0191077470

## **Technical data**

Weight: 0.2 kg

*Similar to illustration, technical modifications reserved. Without decoration.* 

The connection cable for IAS / ITW (230 V) enables the efficient organisation and distribution of power connections in various applications. The connection cable for IAS / ITW (230 V) also ensures a safe and reliable power supply that optimises the transport and use of devices.