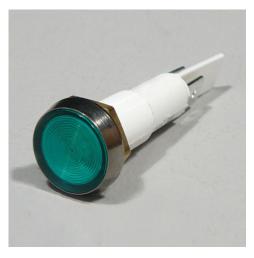

## Control light with chrome ring

P/N: 0191090164

Similar to illustration, technical modifications reserved. Without decoration.

## **Technical data**

Width: 58 mm

**Depth:** 16 mm

The green indicator lamp with a chrome ring serves clear visibility and efficient organisation of workflows through visual signalling. The green indicator lamp with a chrome ring allows for easy integration into existing systems, thereby supporting the smooth transport of information.