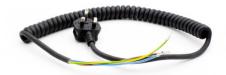

## Coiled lead 3G1.0/1600 WS-GB FH

P/N: 0191093885

## **Technical data**

Weight: 0.4 kg

Similar to illustration, technical modifications reserved. Without decoration.

The spiral cable 3G1.0/1600 WS-GB FH is designed for the safe transport of electrical energy and the flexible organisation of connection options in various applications. The spiral cable 3G1.0/1600 WS-GB FH enables effective sorting and distribution of power to different devices.