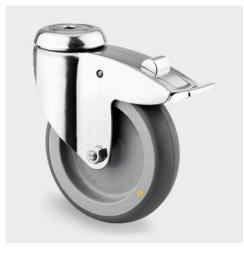

## Swivel castor, stainless steel, 125 mm

P/N: 0191134667 | LR Edelst RI1/125 anti mF

Similar to illustration, technical modifications reserved. Without decoration.

## **Technical data**

Payload: 100 kg

Weight: 0.8 kg

Width: 161 mm

**Depth:** 63 mm

Height: 160 mm

The swivel caster made of stainless steel with a diameter of 125 mm enables easy transportation and movement of equipment in various environments. Additionally, the stainless steel swivel caster with a diameter of 125 mm offers stable positioning, ensuring effective organisation and securing during use.