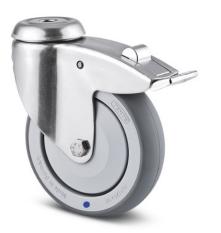

## Swivel castor with lock 125 mm P/N: 0191316407 | LR Edelst RI3/125 mF

## **Technical data**

| Payload: | 100 kg |
|----------|--------|
| Weight:  | 0.8 kg |
| Width:   | 161 mm |
| Depth:   | 60 mm  |
| Height:  | 160 mm |

*Similar to illustration, technical modifications reserved. Without decoration.* 

The stainless steel swivel caster set Ø 125 mm is designed for easy transport and flexible organisation of mobile devices. The stainless steel swivel caster set Ø 125 mm allows for secure storage thanks to the integrated brakes.