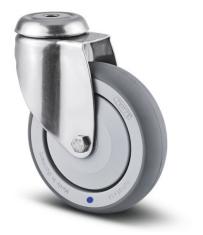

Swivel castor set, stainless steel, 
125 mm
P/N: 0191316408 | LR Edelst RI3/125

## **Technical data**

Weight: 0.7 kg

*Similar to illustration, technical modifications reserved. Without decoration.* 

The stainless steel swivel caster set Ø 125 mm enables easy transport and flexible movement of equipment in various environments. The stainless steel swivel caster set Ø 125 mm also ensures efficient organisation and storage of equipment.