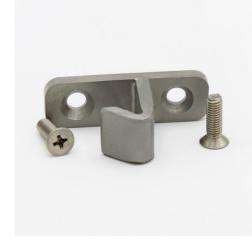

## Locking block for door lock P/N: 0191324468

## **Technical data**

| Width:  | 51 mm |
|---------|-------|
| Depth:  | 28 mm |
| Height: | 16 mm |

*Similar to illustration, technical modifications reserved. Without decoration.* 

The door locking clamp is designed for the secure organisation and effective transport of doors in various environments. The door locking clamp allows for precise sorting and reliable fastening to ensure stability during transport.