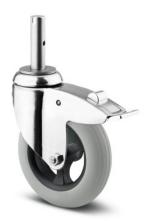

## Swivel castor with lock 125 mm 75 kg P/N: 0191392141 | LR Edelst Rz3/125 luft mF

## **Technical data**

| Payload: | 75 kg  |
|----------|--------|
| Weight:  | 0.4 kg |
| Depth:   | 59 mm  |
| Height:  | 163 mm |

*Similar to illustration, technical modifications reserved. Without decoration.* 

The swivel castor with a diameter of 125 mm and a load capacity of 75 kg enables easy transportation and flexible handling of heavy loads. Additionally, the swivel castor provides secure storage and a stable hold during use.