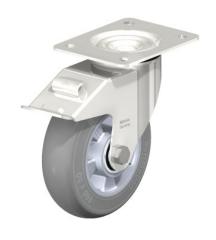

## Smooth-running swivel castor, 160 mm

P/N: 0191396759 | LR Edelst T3/160 mF LL

## **Technical data**

Payload: 300 kg

Weight: 1 kg

Similar to illustration, technical modifications reserved. Without decoration.

The PU lightweight swivel castor with a diameter of 160 mm enables effortless transportation and organisation of loads due to its high mobility. The integrated locking function ensures secure positioning and supports efficient handling in various logistics processes.