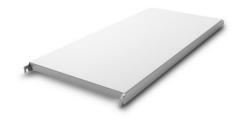

## NORM20 solid shelf

P/N: 0202462 | A-GS/N20 0600/500

## **Technical data**

Max. bay load150Carbon footprint (TM65 Basic Report)43 kgCO□eWeight:1 kg

Width: 600 mm

Depth: 440 mm

Height: 40 mm

Similar to illustration, technical modifications reserved. Without decoration.

Solid shelf, aluminium, made of 0.06" (1.5 mm) thick steel sheet, folded and rebated inwards by 1.6" (40 mm) at the long side and folded by 1.1" (28 mm) at the face side. Additional U-shaped profile as reinforcement strut on the underside with 47-59" (1200-1500 mm) long shelves at a depth of 19.7" and 23.6" (500 and 600 mm).