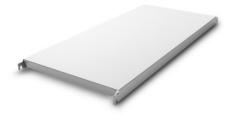

*Similar to illustration, technical modifications reserved. Without decoration.* 

Solid shelf, aluminium, made of 0.06" (1.5 mm) thick steel sheet, folded and rebated inwards by 1.6" (40 mm) at the long side and folded by 1.1" (28 mm) at the face side. Additional U-shaped profile as reinforcement strut on the underside with 47-59" (1200-1500 mm) long shelves at a depth of 19.7" and 23.6" (500 and 600 mm).