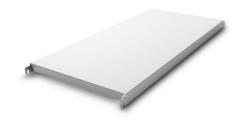

## Norm 20 solid shelf 1200×400 mm

P/N: 0202712 | A-GS/N20 1200/300

## **Technical data**

Max. bay load 150

Carbon footprint (TM65 Basic Report) 61 kgCO□e

Weight: 2 kg

**Width:** 1200 mm

**Depth:** 240 mm

Height: 49 mm

Similar to illustration, technical modifications reserved. Without decoration.

Solid shelf, aluminium, made of 0.06" (1.5 mm) thick steel sheet, folded and rebated inwards by 1.6" (40 mm) at the long side and folded by 1.1" (28 mm) at the face side. Additional U-shaped profile as reinforcement strut on the underside with 47-59" (1200-1500 mm) long shelves at a depth of 19.7" and 23.6" (500 and 600 mm).