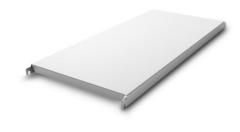

## Norm 20 solid shelf 1200×400 mm

P/N: 0202742 | A-GS/N20 1200/500

## **Technical data**

Max. bay load 150

Carbon footprint (TM65 Basic Report) 91 kgCOlle

Weight: 3 kg

**Width:** 1200 mm

**Depth:** 440 mm

Height: 49 mm

Similar to illustration, technical modifications reserved. Without decoration.

Solid shelf, aluminium, made of 0.06" (1.5 mm) thick steel sheet, folded and rebated inwards by 1.6" (40 mm) at the long side and folded by 1.1" (28 mm) at the face side. Additional U-shaped profile as reinforcement strut on the underside with 47-59" (1200-1500 mm) long shelves at a depth of 19.7" and 23.6" (500 and 600 mm).