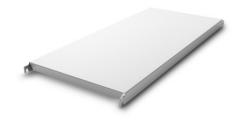

## NORM20 solid shelf

P/N: 0202823 | A-GS/N20 1400/600

## **Technical data**

Max. bay load 100

Carbon footprint (TM65 Basic Report) 123 kgCO□e

Weight: 4 kg

**Width:** 1400 mm

**Depth:** 540 mm

Height: 49 mm

Similar to illustration, technical modifications reserved. Without decoration.

Solid shelf, aluminium, made of 0.06" (1.5 mm) thick steel sheet, folded and rebated inwards by 1.6" (40 mm) at the long side and folded by 1.1" (28 mm) at the face side. Additional U-shaped profile as reinforcement strut on the underside with 47-59" (1200-1500 mm) long shelves at a depth of 19.7" and 23.6" (500 and 600 mm).