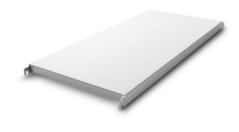

## Norm 20 solid shelf 1500×500 mm

P/N: 0202883 | A-GS/N20 1500/500

## **Technical data**

Max. bay load 100

Carbon footprint (TM65 Basic Report) 113 kgCO le

Weight: 4 kg

**Width:** 1500 mm

**Depth:** 440 mm

Height: 49 mm

Similar to illustration, technical modifications reserved. Without decoration.

Solid shelf, aluminium, made of 0.06" (1.5 mm) thick steel sheet, folded and rebated inwards by 1.6" (40 mm) at the long side and folded by 1.1" (28 mm) at the face side. Additional U-shaped profile as reinforcement strut on the underside with 47-59" (1200-1500 mm) long shelves at a depth of 19.7" and 23.6" (500 and 600 mm).