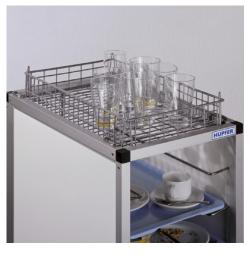

## **Basket for TAWALU**

P/N: 0222560 | AKo TAWALU 650/530/75-540

Similar to illustration, technical modifications reserved. Without decoration.

## **Technical data**

Weight: 2 kg

Width: 650 mm

Depth: 530 mm

Height: 75 mm

Basket for storage and transport of used crockery items and empties without trays on TAWALU series tray clearing trolleys.

Basket in hygienic design made from high-quality, grey plastic-coated, round stainless steel. Centring corners integrated in the frame for clean and accurate stacking. Two holding rails loosely enclosed on delivery ensure the basket is held securely on the top frame of a TAWALU for the crossways insertion of EN or GN trays.