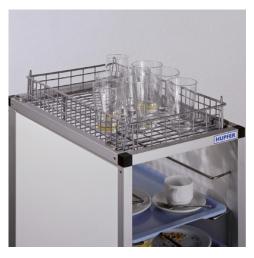

## Basket 650×530×75-540 mm

P/N: 0222560 | AKo TAWALU 650/530/75-540

Similar to illustration, technical modifications reserved. Without decoration.

## **Technical data**

Weight: 2 kg

Width: 650 mm

Depth: 530 mm

Height: 75 mm

Basket for storage and transport of used crockery items and empties without trays on TAWALU series tray clearing trolleys.

Basket in hygienic design made from high-quality, grey plastic-coated, round stainless steel. Centring corners integrated in the frame for clean and accurate stacking. Two holding rails loosely enclosed on delivery ensure the basket is held securely on the top frame of a TAWALU for the crossways insertion of EN or GN trays.