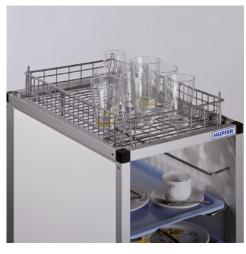

## **Basket for TAWALU**

P/N: 0222566 | AKo TAWALU 550/320/75-335

Similar to illustration, technical modifications reserved. Without decoration.

## **Technical data**

Weight: 1 kg

Width: 550 mm

Depth: 320 mm

Height: 75 mm

Basket for storage and transport of used crockery items and empties without trays on TAWALU series tray clearing trolleys.

Basket in hygienic design made from high-quality, grey plastic-coated, stainless round steel. Centring corners integrated in the frame for clean and accurate stacking. Two holding rails loosely enclosed on delivery ensure the basket is held securely on the top frame of a TAWALU for the lengthways insertion of GN trays.